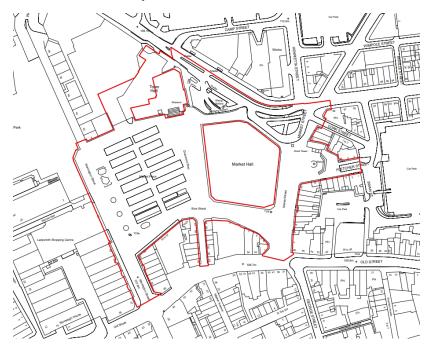

## **Application Number 23/00561/FUL**

Redevelopment of Ashton Market Square, including new market canopy, trader kiosks, public realm improvements and waste storage provision; in addition to public realm improvements to Fletcher Square, Bow Street, Warrington Street, Market Street, Market Avenue and Wellington Road

Photo 1: Location plan

Photo 2: View across Market Square northwards towards Town Hall

Photo 3: View across Market Square eastwards towards Market Hall

Photo 4: View across Market square southwards

Photo 5: View westwards along Wellington Road